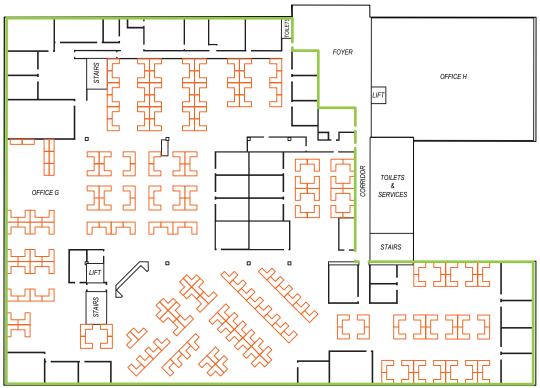

### 3,206m<sup>2</sup>

- Ground Floor, Administration Building, 1 Tonsley Boulevard, Tonsley SA 5042.
- + Limited on-site parking available.
- + Convenient location off South Road.
- Large open plan workspace with private offices, meeting rooms and a boardroom.
- + 3.5 Star NABERS Energy Rating