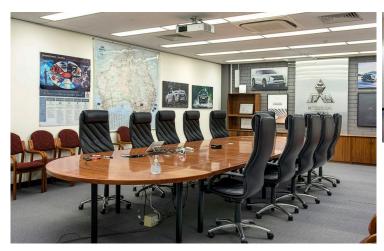

# A large office tenancy in a great location

This large tenancy located within Tonsley Innovation District's Administration Building is available now for lease. With a large open plan layout bordered with offices, meeting rooms, a large boardroom and utility spaces, this tenancy will suit a large workforce across multiple divisions or teams.

### 3,206m<sup>2</sup>

- Ground Floor, Administration Building, 1 Tonsley Boulevard, Tonsley SA 5042.
- + Limited on-site parking available.
- + Convenient location off South Road.
- Large open plan workspace with private offices, meeting rooms and a boardroom.
- + 3.5 Star NABERS Energy Rating