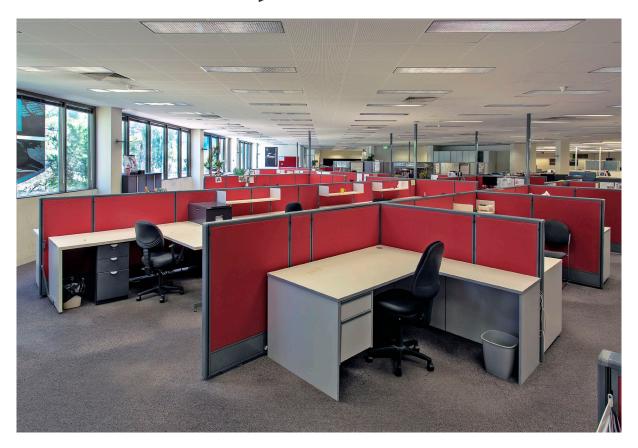

# A large office tenancy in a great location

This large tenancy located within Tonsley Innovation District's Administration Building is available now for lease. With a large open plan layout bordered with offices, meeting rooms, a large boardroom and utility spaces, this tenancy will suit a large workforce across multiple divisions or teams.

The tenancy is brightly lit and includes fitout. Limited on-site parking for occupiers is also available.

The Administration Building has become a vibrant and highly visible art piece with a large captivating mural being painted on its eastern walls and seen from South Road.

### 3,206m<sup>2</sup>

- Ground Floor, Administration Building, 1 Tonsley Boulevard, Tonsley SA 5042.
- + Limited on-site parking available.
- + Convenient location off South Road.
- Large open plan workspace with private offices, meeting rooms and a boardroom.
- + 3.5 Star NABERS Energy Rating