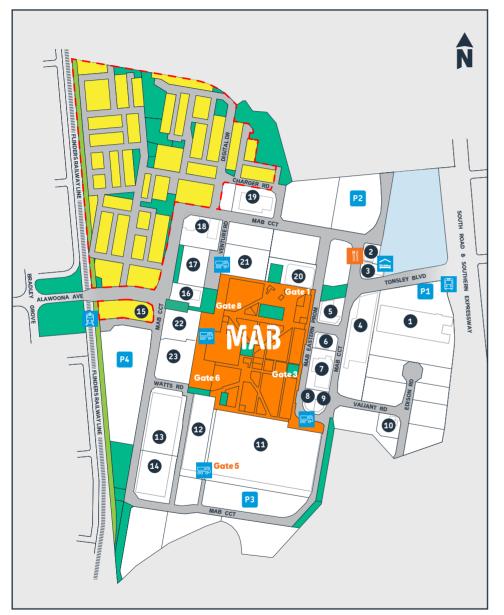

# **Tonsley Innovation District** | Site Map

### Key

### Car parking

P1 - Admin Building tenants

P2 - Flinders University

P3 - TAFE SA

P4 - MAB tenants (temporary car park)

Accommodation – Mantra Tonsley
Adelaide

🛱 Tonsley Railway Station

Bus Stop

Loading Dock / Deliveries

Food / Café

Park / Plaza / Reserve

Greenway Shared Path

Tonsley Village / Residential

DIT Torrens to Darlington Stage

## Main Assembly Building

24/7 Squash @ Tonsley

AZZO

BAE Systems Australia

Costplan

Flinders University

Digital Transformation Lab

Funk Coffee + Food

Global Centre for Modern Ageing

Micro-X

Phoenix Contact

Rockwell Automation

SAGE Group

SAGE Innovation Hub

Sakura Sushi

**T8Tonsley Office Suites** 

Three Little Pods Café

Tonsley Pod

ZEISS

### 1 Administration Building

**APOD** 

Behaviour Support & Therapy

**CMW Geosciences** 

Co-Hab

Form Cut

Humanology RedSeed

Hydra Consulting

Innovyz

Secure State

**Tonsley Watches** 

Kuzer Technical

Renewal SA - Tonsley Project Office

RoboRoos

Southern Adelaide Local Health Network

2 Autism SA

3 Mantra Tonsley Adelaide

4 State Drillcore Library

Western Air

6 Nice Australia

6 Radical Torque Solutions

7 Siemens Energy

8 Accurate Dosing Systems

9 Link Assistive

10 Hydrogen Park SA

11 TAFE SA

12 Line 0

Factory of the Future

Tesla

#### Western Plant

13 Collectiv Group

14 Specialised Solutions

Tonsley Village Sales and Information Centre

16 Brewery (Future)

SA Power Networks
Substation

18 Chrysos Corporation

19 Ziptrak

20 Flinders University

College of Science & Engineering

New Venture Institute

Australian Industrial

Transformation Institute

\_\_\_\_\_

Medical Device Research Institute

Institute for Nanoscale Science and Technology

CGTR – Centre of Growth and Transitional Research

CDERT – Centre for Defence Education Research and Teaching

21 Flinders Factory of the Future /
Tonsley Technical College

22 Retail Precinct

23 Junction Housing Development