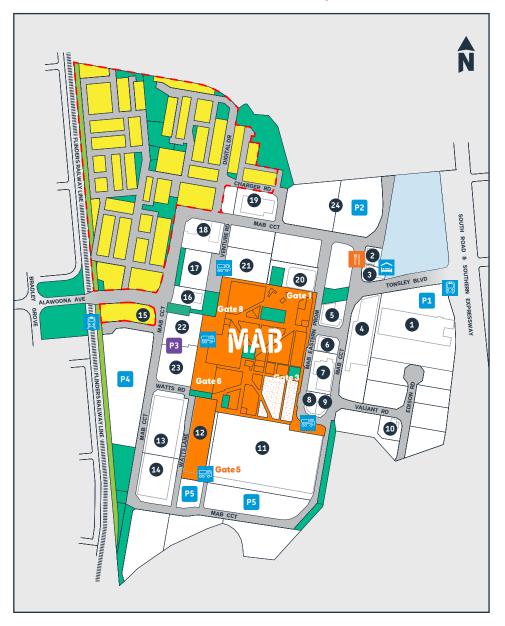

## **Tonsley Innovation District** | Site Map

Key

P Car parking

P1 - Admin Building tenants only

P2 - Flinders University only

P3 - Former car park

P4 - MAB tenants (temporary car park)

P5 - TAFE SA car park

Accommodation - Mantra Tonsley

Tonsley Railway Station

Bus Stop

Loading Dock / Deliveries

Food / Café

Park / Plaza / Reserve

Greenway Shared Path

Tonsley Village / Residential

DIT Torrens to Darlington Stage

MAB tenancies to be leased

Main Assembly Building

24/7 Squash @ Tonsley

**AZZO** 

BAE Systems Australia

Flinders University

Digital Transformation Lab

Funk Coffee + Food

Global Centre for Modern Ageing

Micro-X

Phoenix Contact

Rockwell Automation

SAGE Group

SAGE Innovation Hub

Sakura Sushi

**T8Tonsley Office Suites** 

Three Little Pods Café

Tonsley Pod

**ZEISS** 

Administration Building

**APOD** 

Behaviour Support & Therapy

**CMW Geosciences** 

Co-Hab

Form Cut

Humanology | RedSeed

Innovyz

Secure State

**Tonsley Watches** 

**Kuzer Technical** 

Renewal SA - Tonsley Project Office

RoboRoos

Southern Adelaide Local Health

Network

2 Autism SA

Mantra Tonsley Adelaide

State Drillcore Library

Western Air

Nice Australia

Radical Torque Solutions

Siemens Energy

8 Accurate Dosing Systems

9 Link Assistive

10 Hydrogen Park SA

11 TAFE SA

12 Line 0

Factory of the Future

Tesla

Western Plant

13 Collectiv Group

14 Specialised Solutions

Tonsley Village Sales and Information Centre

16 Brewery

**SA Power Networks** Substation

18 Chrysos Corporation

19 Ziptrak

20 Flinders University

College of Science & Engineering

New Venture Institute

Australian Industrial

Transformation Institute

Medical Device Research Institute

Institute for Nanoscale Science

and Technology

CGTR - Centre of Growth and Transitional Research

CDERT - Centre for Defence Education Research and Teaching

21 Flinders Factory of the Future / **Tonsley Technical College** 

22 Tonsley retail precinct

23 Junction Housing development

24 Future commercial car park site

Last updated: June 2024

A DISTRICT BY