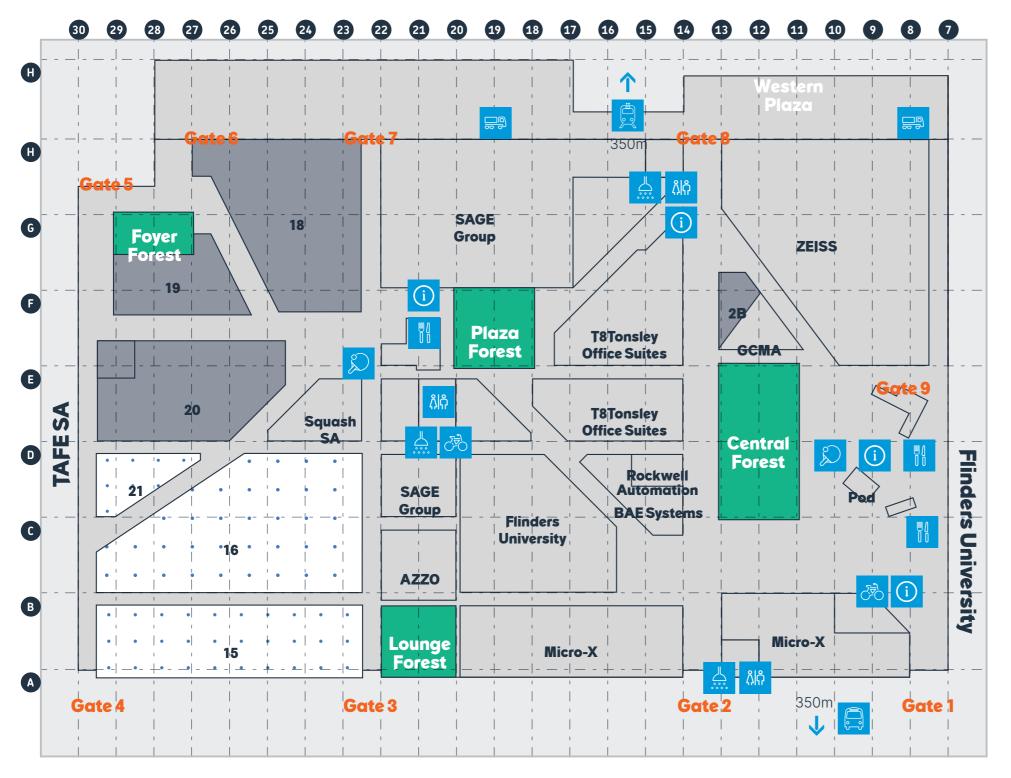

# Tonsley Innovation District | MAB Site Map

#### Facilities

### Tenants

Changerooms / Showers

i Digital Kiosk

D18 Costplan

Food & Drink

C7 B16 Flinders University

Loading Dock / Deliveries

Flinders University Digital
Transformation Lab

Table Tennis

Toilets

rable left

Global Centre for Modern Ageing (GMCA)

Train Station

A14 A8 Micro-X

A21 Lounge Forest

D22 Phoenix Contact

D12 Central Forest

D14 Rockwell Automation

E19 Plaza Forest

SAGE Group

G28 Foyer Forest

G15 SAGE Innovation Hub

H11 Western Plaza

T8Tonsley Office Suites

C9 Tonsley Pod

E30 TAFE SA

Future Development

G13 ZEISS

MAB tenancies to be leased

#### **Food & Drink**

Funk Coffee + Food

D8 Three Little Pods Café

C8 Sakura Sushi

Last updated: June 2024