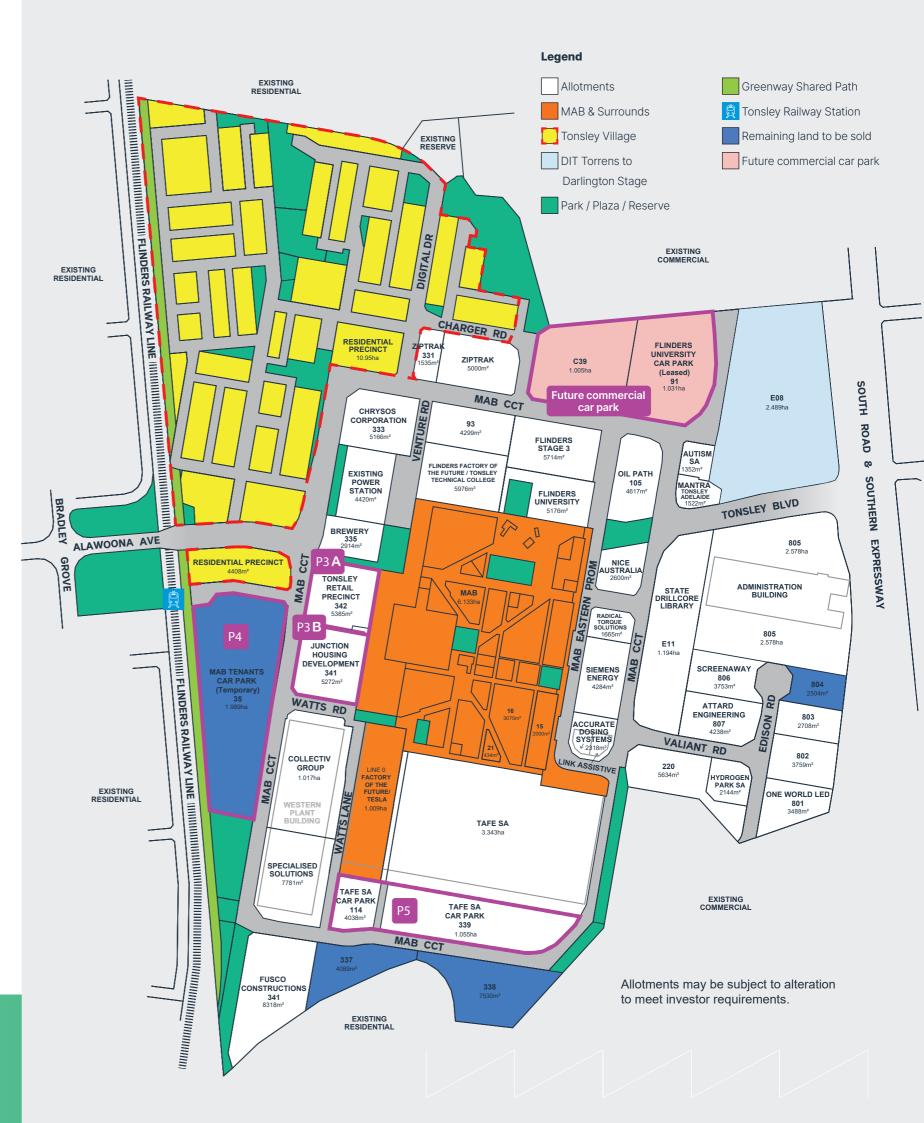

#### Stage 1 (Complete) - early June 2024

- P4 car park to restricted parking for Tonsley businesses and tenants only
- P4 car park no longer available by users outside of the Tonsley Innovation District
- P3B closed to make way for development
- Tonsley businesses using P3B redirected to P3A and P4.

### Stage 2 (Complete) - mid July 2024

- P5 TAFE SA car park extension complete and open to TAFE SA staff and students
- TAFE SA students and staff redirected to P5
- P3A car park closed to make way for development
- Tonsley businesses, tenants and business visitors using P3A redirected to P4.

#### Stage 3 (timing TBC) - mid 2025

- Commercial (paid) car park construction to be completed
- P4 car park closed to enable development
- Tonsley businesses and tenants transition to paid car parking in new commercial (paid) car park.