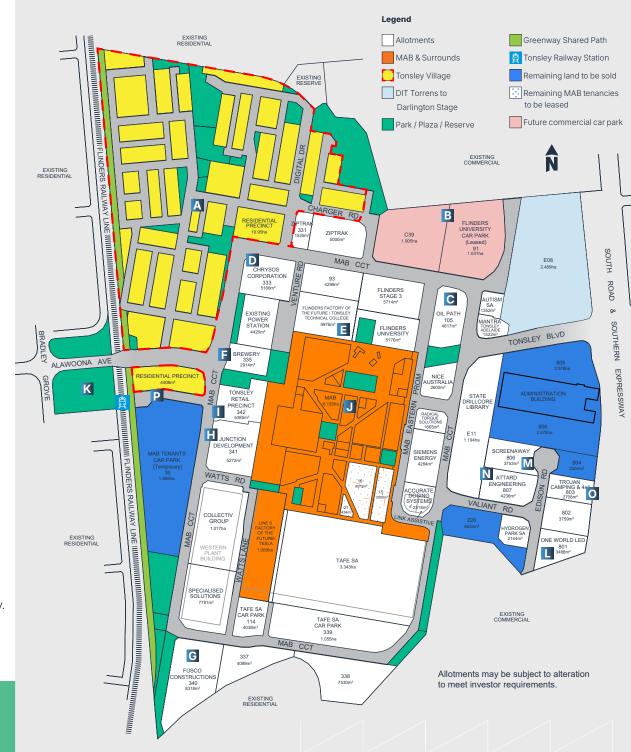

## Tonsley Innovation District | Site Allotment Plan Development Update

- Tonsley Village: Residential development, currently approx. 662 residents. Expected whole of life 1,870 residents.
- B Lot C39 & 91: Future commercial car park, childcare centre and commercial development. Construction commence early 2025.
- C Lot 105: Commercial development for Oil Path to commence late 2024.
- Lot 333: Office / lab / workshop for Chrysos Corporation. Stage 1 complete. Stage 2 to be completed by late 2024.
- Flinders University Stage 2: Flinders Factory of the Future and Tonsley Technical College. Under construction, forecast for completion by mid 2025.
- Lot 335 Brewery: Development of pub / microbrewery for Little Bang Brewery planned to commence in early 2025.
- Lot 340: Commercial development for Fusco Constructions to commence late 2024.
- H Lot 341: Junction development. Construction underway.
- Lot 342: Tonsley retail precinct will be a multi-use area offering retail shops, indoor facilities, a gym, and commercial spaces. Construction planned to commence late 2024.
- J MAB: Currently 74% developed and tenanted.
- K Alawoona Wetland and Reserve construction completed August 2024.
- Lot 801: One World LED commercial development commencing late 2024.
- M Lot 806: Commercial development for ScreenAway. Construction underway.
- N Lot 807: Commercial development for Attard Engineering to commence late 2024.
- O Lot 803: Commerical development for Trojan Camping. Construction underway.
- P Cul-de-sac construction underway. Scheduled for completion late 2024.